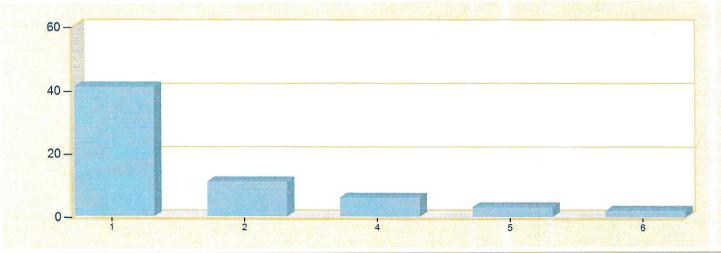

## Incident Type Count per Zone for Date Range

Start Date: 11/01/2017 | End Date: 11/30/2017

|                                 | INCIDENT TYPE                                          | COUNT |
|---------------------------------|--------------------------------------------------------|-------|
| 1 - Cridersv                    | ville                                                  |       |
| nandar a sina sina kana kana si | 151 - Outside rubbish, trash or waste fire             | 1     |
|                                 | 321 - EMS call, excluding vehicle accident with injury | 38    |
|                                 | 611 - Dispatched & cancelled en route                  | 1     |
|                                 | 744 - Detector activation, no fire - unintentional     | 1     |
|                                 | Total Incidents for 1 - Cridersville:                  | 41    |
| 2 - Duchou                      | quet Twp                                               |       |
|                                 | 111 - Building fire                                    | 1     |
|                                 | 321 - EMS call, excluding vehicle accident with injury | 10    |
|                                 | Total Incidents for 2 - Duchouquet Twp.                | 11    |
| 4 - Logan                       | Twp.                                                   |       |
|                                 | 321 - EMS call, excluding vehicle accident with injury | 6     |
|                                 | Total Incidents for 4 - Logan Twp                      | 6     |
| 5 - Shawne                      | e Twp.                                                 |       |
|                                 | 321 - EMS call, excluding vehicle accident with injury | 2     |
|                                 | 322 - Motor vehicle accident with injuries             | 1     |
|                                 | Total Incidents for 5 - Shawnee Twp                    | 3     |

Zone information is defined on the Basic Info 3 screen of an incident. Only REVIEWED incidents included.

| ZONES | INCIDENT TYPE                                          | COUNT |
|-------|--------------------------------------------------------|-------|
|       | 321 - EMS call, excluding vehicle accident with injury | _1    |
|       | 611 - Dispatched & cancelled en route                  | 1     |
|       | Total Incidents for 6 - Wapakoneta:                    | 2     |